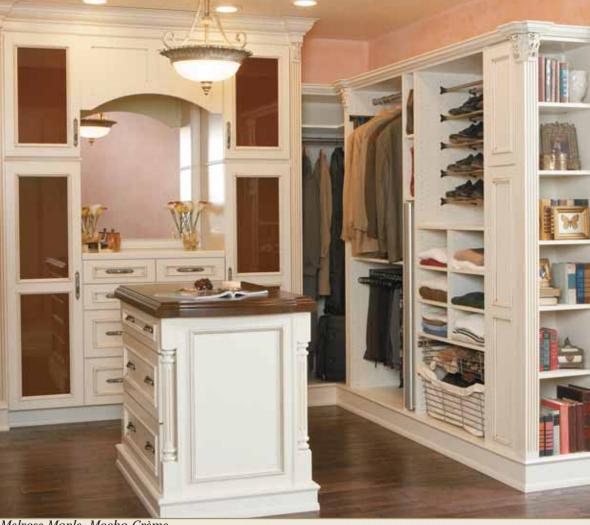

# Dressing Suite

Melrose Maple, Mocha Crème

## Elegant Traditions

Step into this elegant dressing room, the perfect addition to your master suite. Our rich Mocha Crème' finish exudes inviting warmth, and when paired with Melrose, it creates a classic beauty that will endure for years to come. Clever use of space and a wide range of accessories have been incorporated to optimize the versatility of this closet. The bench seat nook offers hidden storage by adding shallow depth cabinetry at the back of the unit. A room designed for maximum organization without sacrificing style, this space combines form and function seamlessly.

Mirror Pullout

Melrose Maple, Mocha Crème

Mirror Moulding

Shoe Rail

Belt Rack

Corinthian Onlay and Decorative Crown Moulding

Melrose Maple, Mocha Crème Island

Tie Rack