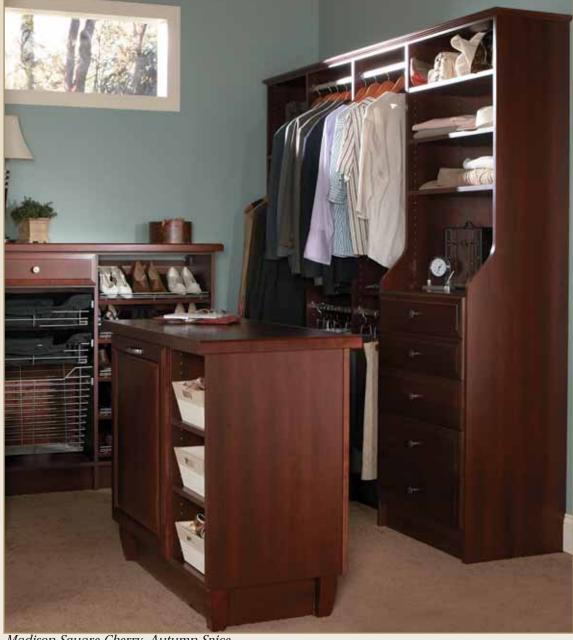

Madison Square Cherry, Autumn Spice

## Stylish Basics

Itart your day with a relaxed pace in this understated closet where clutter is a thing of the past. Wellborn's Autumn Spice on cherry mixed with the harmonious lines of Madison Square form the perfect backdrop to help you put your best foot forward. Variety is the spice of life in this space with a hidden hamper, pullout baskets, shoe shelves and a built in bank of drawers. Add an island perfect for packing for that next travel adventure, and you are well on your way with not a moment lost, because everything is in it's place.

Cap Moulding

Tilt Out Hamper

Madison Square Cherry, Autumn Spice

Built in Bank of Drawers and Adjustable Shelves

Demi Tall with Wire Pullout Baskets, Drawer and Shoe Fence