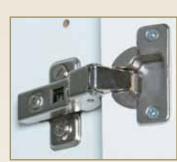

### **Installation Hardware**

Support Filler Strip

Cam Fastener

Cam Fastener Cover

Clip On Hinge

Wall Rail and Cover

Panel Hanger

Hanger Cover