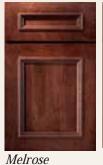

# Dressing Suite

Melrose Maple, Mocha Crème

## Elegant Traditions

Step into this elegant dressing room, the perfect addition to your master suite. Our rich Mocha Crème' finish exudes inviting warmth, and when paired with Melrose, it creates a classic beauty that will endure for years to come. Clever use of space and a wide range of accessories have been incorporated to optimize the versatility of this closet. The bench seat nook offers hidden storage by adding shallow depth cabinetry at the back of the unit. A room designed for maximum organization without sacrificing style, this space combines form and function seamlessly.

#### **Doors**

- Melrose Solid wood recessed center panel door and five piece drawer front with decorative moulding applied
- Madison Square Solid wood raised center panel with detailed door and drawer front
- Milan Veneer slab door and drawer front