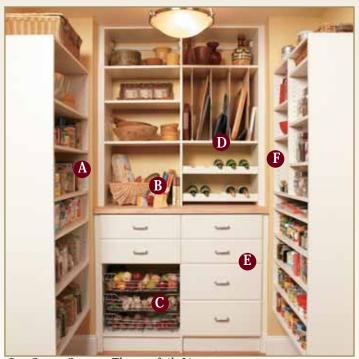

# Pantry

## Chef's Delight

Jake the ordinary pantry and convert it into a storage powerhouse. Combine the durability of Linen thermofoil with the elegance of Sea Spray Square for a look that will remain timeless. This is the hardest working room in the house with tray dividers, wire baskets for fruits and vegetables, drawers for linens, peg dish inserts, and bottle racks. Features such as adjustable shelves and off-the-floor construction give maximum flexibility and room for bulk storage below.

Sea Spray Square Thermofoil, Linen

Adjustable Shelves

Wire Pullout Baskets and Pegged Dish Insert in Drawer

Tray Divider and Bottle Rack

## Pantries

- A) Adjustable shelves make it easy to accommodate containers of all shapes and sizes.
- B) Countertops provide a spot to gather ingredients.
- C) Wire baskets keep fruits and vegetables fresh.
- D) Extend your kitchen by storing trays, cutting boards and bottles.
- E) Drawers are great for linens, larger utensils and additional dish storage.
- F) Keep your spices in easy view with a tiered spice shelf.