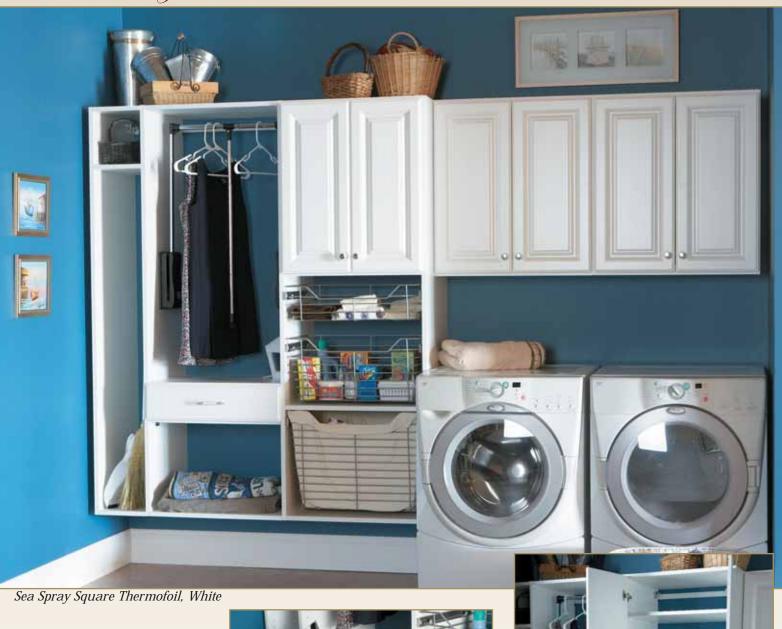

# Laundry

Shelf Mounted Ironing Board

Laundry day won't seem such a chore when you have everything you need at your fingertips. Add in our crisp White thermofoil in Sea Spray Square for a space sure to lighten even the most dreary task. Bring together a variety of accessories, such as wire baskets, ironing board pullout and pullout hamper, to make laundry a breeze. Features like a tall open space for brooms and mops combined with hidden storage maximize your workspace. Fall in love with doing laundry for the first time.

Closed Storage, Wire Pullout Baskets and Hamper