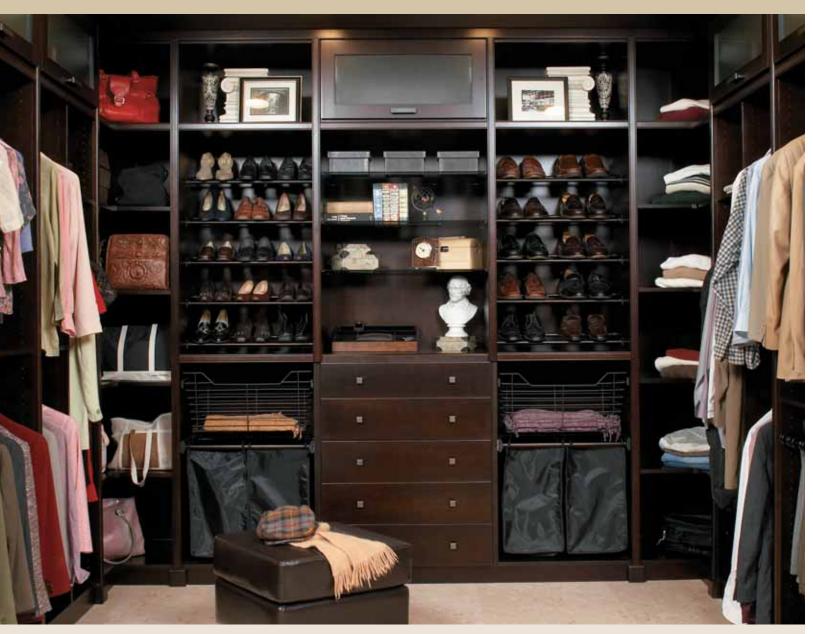

# Walk In Closet

## Simply Chic

Wake up to organized days in this handsome walk in closet. Luxurious cherry wood finished in deep Espresso livens the senses. Combined with the simplicity of Milan, this room resonates classical purity. The closet abounds with storage options, from the top-hinging cabinets above hanging spaces to built-in chest of drawers and pullout hampers. Add in architectural elements, such as crown moulding and plinth blocks, for a unique masterpiece created just for you.

Milan Cherry, Espresso

Pants Rack

Wire Pullout Basket and Hamper Pullout

Shoe Rail

Wardrobe Tube and Support

Valet Rod

Charging Station and Jewelry Tray