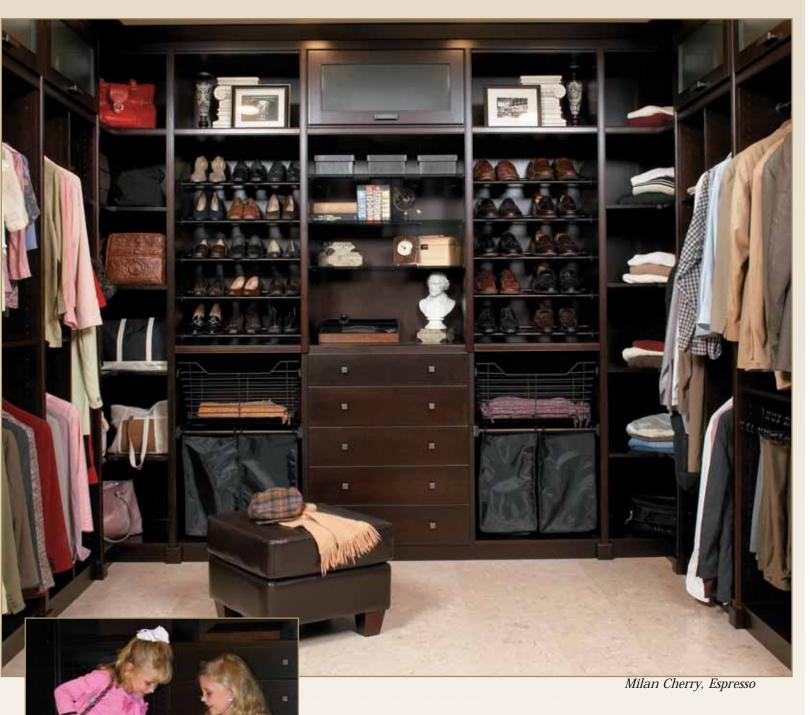

# Walk In Closet

## Simply Chic

Wake up to organized days in this handsome walk in closet. Luxurious cherry wood finished in deep Espresso livens the senses. Combined with the simplicity of Milan, this room resonates classical purity. The closet abounds with storage options, from the top-hinging cabinets above hanging spaces to built-in chest of drawers and pullout hampers. Add in architectural elements, such as crown moulding and plinth blocks, for a unique masterpiece created just for you.

Milan Cherry, Espresso

Pants Rack

Wire Pullout Basket and Hamper Pullout

Shoe Rail

Wardrobe Tube and Support

Valet Rod

Charging Station and Jewelry Tray