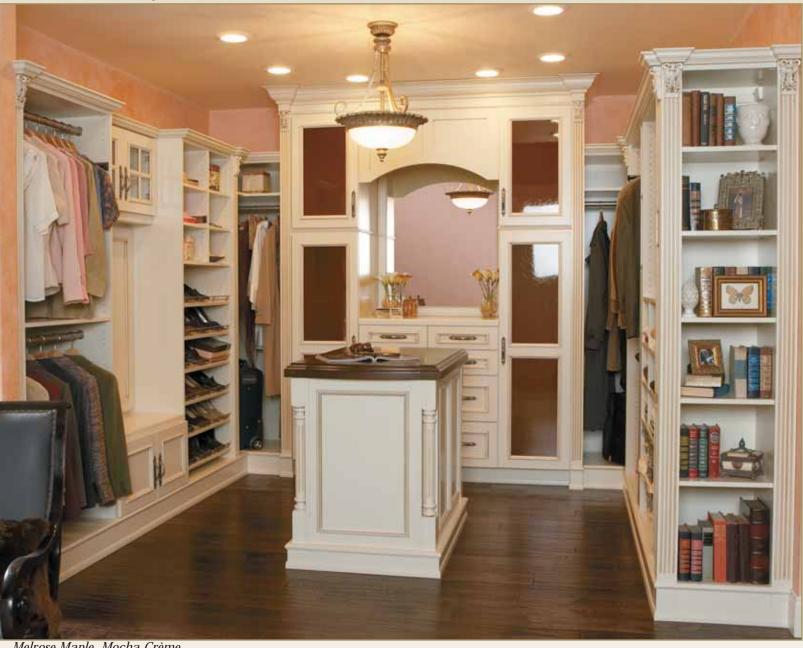

# Dressing Suite

Melrose Maple, Mocha Crème

## Elegant Traditions

Step into this elegant dressing room, the perfect addition to your master suite. Our rich Mocha Crème' finish exudes inviting warmth, and when paired with Melrose, it creates a classic beauty that will endure for years to come. Clever use of space and a wide range of accessories have been incorporated to optimize the versatility of this closet. The bench seat nook offers hidden storage by adding shallow depth cabinetry at the back of the unit. A room designed for maximum organization without sacrificing style, this space combines form and function seamlessly.

Mirror Pullout

Melrose Maple, Mocha Crème

Mirror Moulding

Shoe Rail

Belt Rack

Corinthian Onlay and Decorative Crown Moulding

Melrose Maple, Mocha Crème Island

Tie Rack