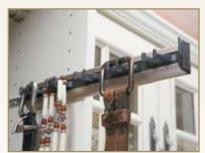

### **Installation Hardware**

Support Filler Strip

Cam Fastener

Cam Fastener Cover

Clip On Hinge

Wall Rail and Cover

Panel Hanger

Hanger Cover

Support Bridge