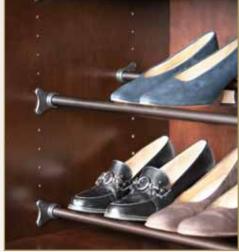

## Closets

- A) Wire baskets allow you to see what you have stored.
- B) Slanted shelves keep shoes organized and easily visible.
- C) Plan for your closet to have 70% double hang and 30% tall hang.
- D) Adjustable shelves give more flexibility.
- E) Add built in drawers for separating and organizing.
- F) Add an island for a work surface in addition to storage.
- G) Include a hamper for convenience.

Milan Cherry, Espresso

Pants Rack

Wire Pullout Basket and Hamper Pullout

Shoe Rail

Wardrobe Tube and Support

Valet Rod

Charging Station and Jewelry Tray

Cap Moulding

Tilt Out Hamper

Madison Square Cherry, Autumn Spice

Built in Bank of Drawers and Adjustable Shelves

Demi Tall with Wire Pullout Baskets, Drawer and Shoe Fence