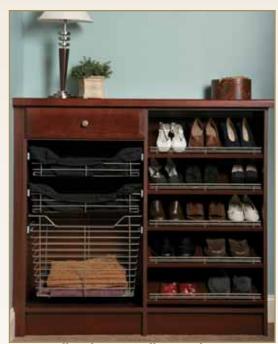

# Walk In Closet

## Simply Chic

Wake up to organized days in this handsome walk in closet. Luxurious cherry wood finished in deep Espresso livens the senses. Combined with the simplicity of Milan, this room resonates classical purity. The closet abounds with storage options, from the top-hinging cabinets above hanging spaces to built-in chest of drawers and pullout hampers. Add in architectural elements, such as crown moulding and plinth blocks, for a unique masterpiece created just for you.

Milan Cherry, Espresso

Pants Rack

Wire Pullout Basket and Hamper Pullout

Shoe Rail

Wardrobe Tube and Support

Valet Rod

Charging Station and Jewelry Tray