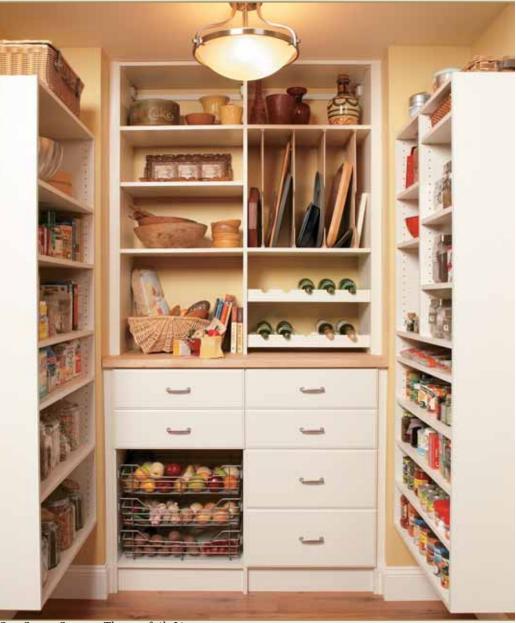

# Pantry

## Chef's Delight

Jake the ordinary pantry and convert it into a storage powerhouse. Combine the durability of Linen thermofoil with the elegance of Sea Spray Square for a look that will remain timeless. This is the hardest working room in the house with tray dividers, wire baskets for fruits and vegetables, drawers for linens, peg dish inserts, and bottle racks. Features such as adjustable shelves and off-the-floor construction give maximum flexibility and room for bulk storage below.

Sea Spray Square Thermofoil, Linen

Adjustable Shelves

Wire Pullout Baskets and Pegged Dish Insert in Drawer

Tray Divider and Bottle Rack