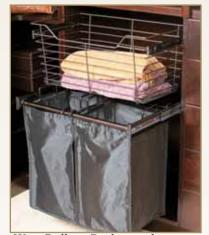

## *Laundries*

- A) Plan a spot for brooms and mops.
- B) Leave hanging space for air dry items.
- C) Use our pullout ironing board placed at a height that works for you.
- D) Use closed storage for versatility.
- E) Include wire baskets to keep things within easy reach.
- F) Use our built in hamper for convenience.

Cap Moulding

Tilt Out Hamper

Madison Square Cherry, Autumn Spice

Built in Bank of Drawers and Adjustable Shelves

Demi Tall with Wire Pullout Baskets, Drawer and Shoe Fence

Closed Storage, Wire Pullout Baskets and Hamper