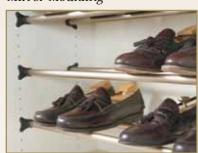

## Closets

- A) Wire baskets allow you to see what you have stored.
- B) Slanted shelves keep shoes organized and easily visible.
- C) Plan for your closet to have 70% double hang and 30% tall hang.
- D) Adjustable shelves give more flexibility.
- E) Add built in drawers for separating and organizing.
- F) Add an island for a work surface in addition to storage.
- G) Include a hamper for convenience.