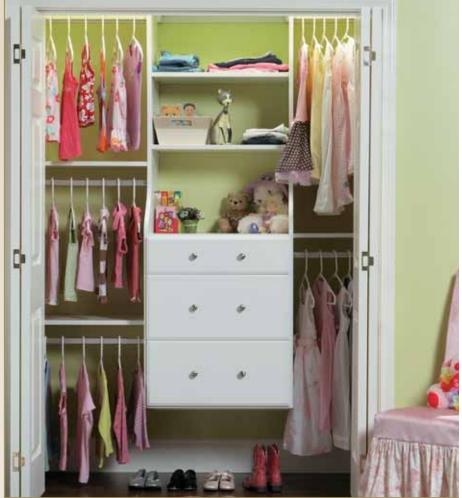

# Girls Reach In

## Room to Grow

Flexibility is key when creating storage solutions for children and their continuously changing needs. Our crisp White thermofoil on Sea Spray Square will look fresh and new for years to come. The hanging sections in this closet can easily re-configure to meet your child's growing needs. With adjustable shelves, a triple drawer stack and off-the floor construction, there are endless possibilities to what you can store in this small space.

Sea Spray Square Thermofoil, White