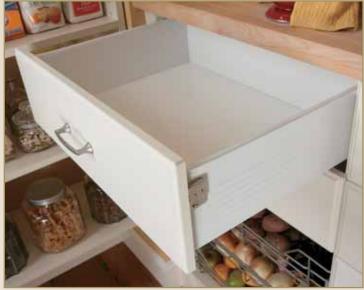

## **Drawer Options**

**Wood Drawer** 

<sup>3</sup>/<sub>4</sub>" Solid hardwood drawer in natural finish with finished plywood drawer bottom and dovetail construction with full extension sidemount drawer slides

**Metal Drawer** 

Epoxy coated metal drawer sides and 1/2" white laminated furniture board back and bottom with integral 3/4 extension slides and screw-on drawer front attachment brackets