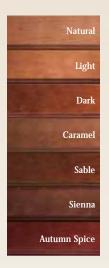

#### **Panels, Shelves and Toe Kick**

• 3/4" White or linen melamine laminated furniture board

The Premier Series offers three solid wood door profiles in cherry and maple. Cherry door styles are available in Autumn Spice finish. Maple door styles are available with Sienna finish. The vertical panels are 3/4" cherry or maple wood grain melamine laminated furniture board with matching Autumn Spice or Sienna finish. Products from the Wellborn Cabinet line can be integrated with Distinctive Closets products.

#### **Autumn Spice Cherry**

Madison Square

Milan

Sienna Maple

Madison Square

Milan