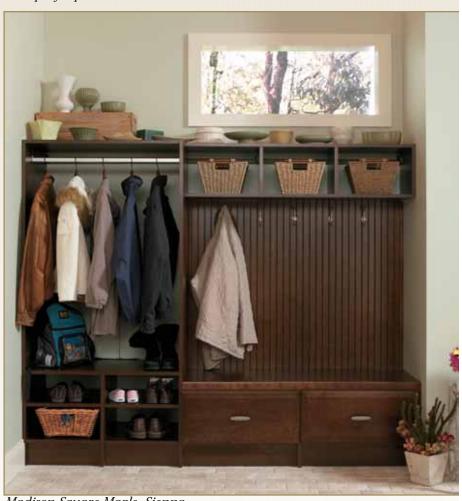

# Mudroom Home Essentials

Come home to a mudroom that has all the essentials to keep your family organized. Mix our beautiful Sienna finish on maple with the clean lines of Madison Square for an inviting space sure to warm the heart. Keep things clutter free with hanging and cubby storage. The

bench seat with deep drawers for extra storage does double duty. Style and function are key in an area that greets you and your guests.

> Welcome Home

Madison Square Maple, Sienna