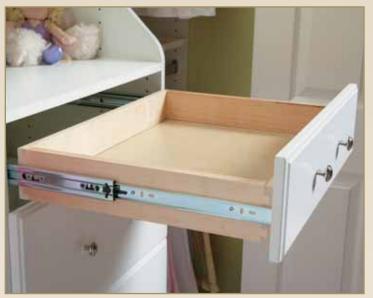

## **Drawer Options**

**Wood Drawer** 

<sup>3</sup>/<sub>4</sub>" Solid hardwood drawer in natural finish with finished plywood drawer bottom and dovetail construction with full extension sidemount drawer slides

**Metal Drawer** 

Epoxy coated metal drawer sides and 1/2" white laminated furniture board back and bottom with integral 3/4 extension slides and screw-on drawer front attachment brackets