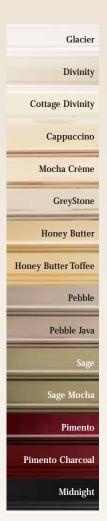

#### **Panels, Shelves and Toe Kick**

• 3/4" Cherry or maple wood grain melamine laminated furniture board

The WoodCraft Series offers three solid wood door profiles in cherry and maple. Cherry door styles are available in seven standard finishes and eight specialty finishes. Maple door styles are available in seven standard finishes and twenty-five specialty finishes. The panels are 3/4" finished wood veneer furniture board with matching finish. Products from the Wellborn Cabinet line can be integrated with Distinctive Closets products.

#### **Cherry Door Styles and Finishes**

*Melrose* 

Square

Milan

Melrose

Madison Square

Milan

Please see Distinctive Closets Program catalog online for door style and finish availability.