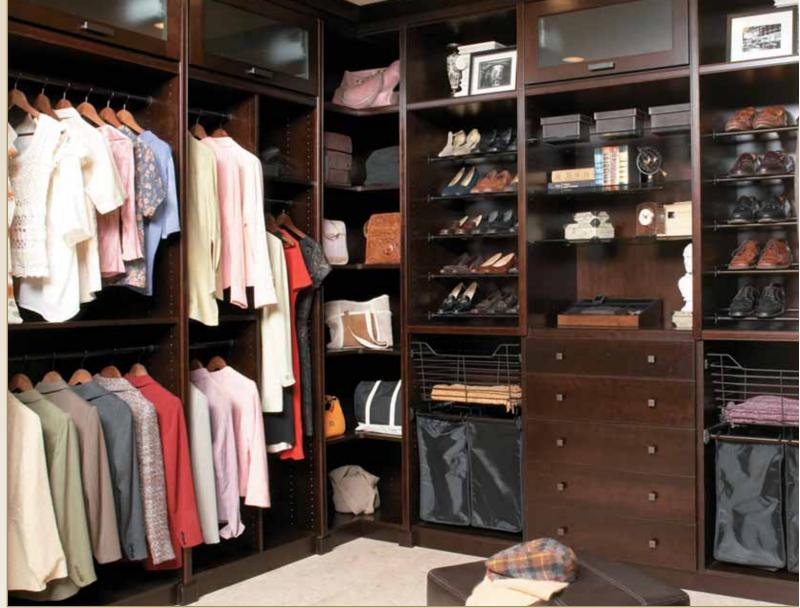

# Dressing Suite

Melrose Maple, Mocha Crème

## Elegant Traditions

Step into this elegant dressing room, the perfect addition to your master suite. Our rich Mocha Crème' finish exudes inviting warmth, and when paired with Melrose, it creates a classic beauty that will endure for years to come. Clever use of space and a wide range of accessories have been incorporated to optimize the versatility of this closet. The bench seat nook offers hidden storage by adding shallow depth cabinetry at the back of the unit. A room designed for maximum organization without sacrificing style, this space combines form and function seamlessly.

Mirror Pullout

Melrose Maple, Mocha Crème

Mirror Moulding

Shoe Rail

Belt Rack

Corinthian Onlay and Decorative Crown Moulding

Melrose Maple, Mocha Crème Island

Tie Rack

Shoe Fence

Pants Rack