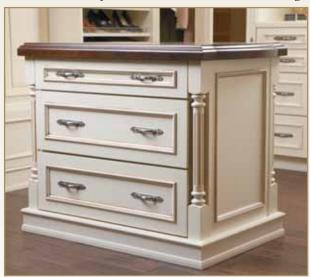

## Stylish Basics

Itart your day with a relaxed pace in this understated closet where clutter is a thing of the past. Wellborn's Autumn Spice on cherry mixed with the harmonious lines of Madison Square form the perfect backdrop to help you put your best foot forward. Variety is the spice of life in this space with a hidden hamper, pullout baskets, shoe shelves and a built in bank of drawers. Add an island perfect for packing for that next travel adventure, and you are well on your way with not a moment lost, because everything is in it's place.

Cap Moulding

Tilt Out Hamper

Madison Square Cherry, Autumn Spice

Built in Bank of Drawers and Adjustable Shelves

Demi Tall with Wire Pullout Baskets, Drawer and Shoe Fence