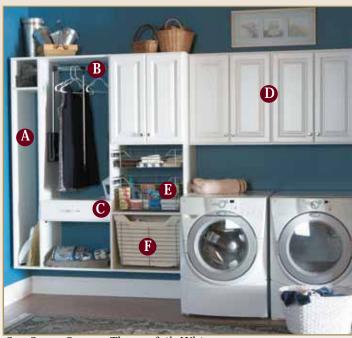

# Laundry

Shelf Mounted Ironing Board

Laundry day won't seem such a chore when you have everything you need at your fingertips. Add in our crisp White thermofoil in Sea Spray Square for a space sure to lighten even the most dreary task. Bring together a variety of accessories, such as wire baskets, ironing board pullout and pullout hamper, to make laundry a breeze. Features like a tall open space for brooms and mops combined with hidden storage maximize your workspace. Fall in love with doing laundry for the first time.

Closed Storage, Wire Pullout Baskets and Hamper

## *Laundries*

- A) Plan a spot for brooms and mops.
- B) Leave hanging space for air dry items.
- C) Use our pullout ironing board placed at a height that works for you.
- D) Use closed storage for versatility.
- E) Include wire baskets to keep things within easy reach.
- F) Use our built in hamper for convenience.