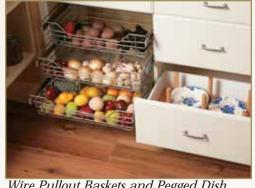

Sea Spray Square Thermofoil, Linen

Adjustable Shelves

Wire Pullout Baskets and Pegged Dish Insert in Drawer

Tray Divider and Bottle Rack