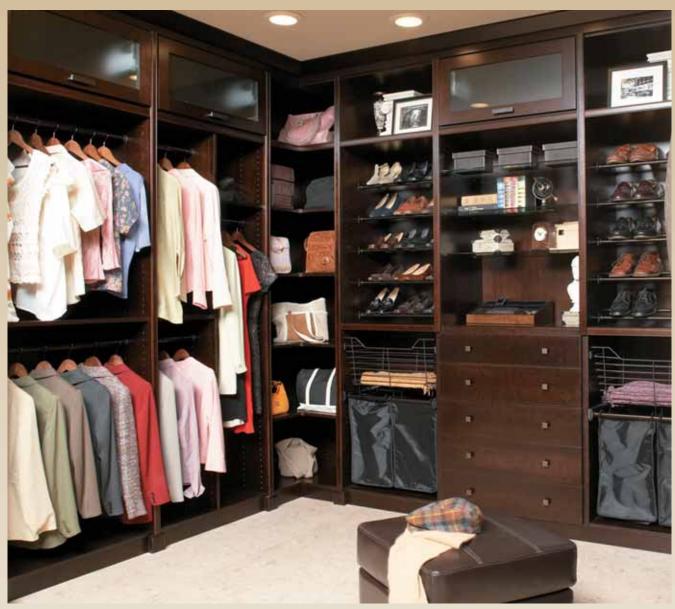

# Walk In Closet

## Simply Chic

Wake up to organized days in this handsome walk in closet. Luxurious cherry wood finished in deep Espresso livens the senses. Combined with the simplicity of Milan, this room resonates classical purity. The closet abounds with storage options, from the top-hinging cabinets above hanging spaces to built-in chest of drawers and pullout hampers. Add in architectural elements, such as crown moulding and plinth blocks, for a unique masterpiece created just for you.

Milan Cherry, Espresso

Pants Rack

Wire Pullout Basket and Hamper Pullout

Shoe Rail

Wardrobe Tube and Support

Valet Rod

Charging Station and Jewelry Tray