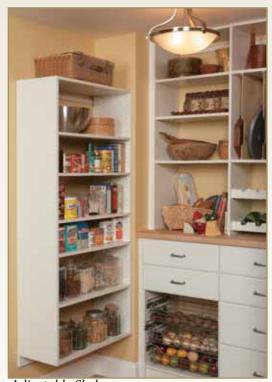

# Pantry

## Chef's Delight

Jake the ordinary pantry and convert it into a storage powerhouse. Combine the durability of Linen thermofoil with the elegance of Sea Spray Square for a look that will remain timeless. This is the hardest working room in the house with tray dividers, wire baskets for fruits and vegetables, drawers for linens, peg dish inserts, and bottle racks. Features such as adjustable shelves and off-the-floor construction give maximum flexibility and room for bulk storage below.

Sea Spray Square Thermofoil, Linen

Adjustable Shelves

Wire Pullout Baskets and Pegged Dish Insert in Drawer

Tray Divider and Bottle Rack