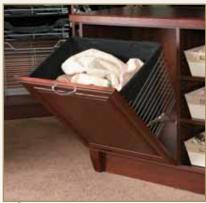

## Stylish Basics

Itart your day with a relaxed pace in this understated closet where clutter is a thing of the past. Wellborn's Autumn Spice on cherry mixed with the harmonious lines of Madison Square form the perfect backdrop to help you put your best foot forward. Variety is the spice of life in this space with a hidden hamper, pullout baskets, shoe shelves and a built in bank of drawers. Add an island perfect for packing for that next travel adventure, and you are well on your way with not a moment lost, because everything is in it's place.

Cap Moulding

Tilt Out Hamper

Madison Square Cherry, Autumn Spice

Built in Bank of Drawers and Adjustable Shelves

Demi Tall with Wire Pullout Baskets, Drawer and Shoe Fence