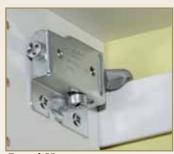

### **Installation Hardware**

Support Filler Strip

Cam Fastener

Cam Fastener Cover

Clip On Hinge

Wall Rail and Cover

Panel Hanger

Hanger Cover

Support Bridge