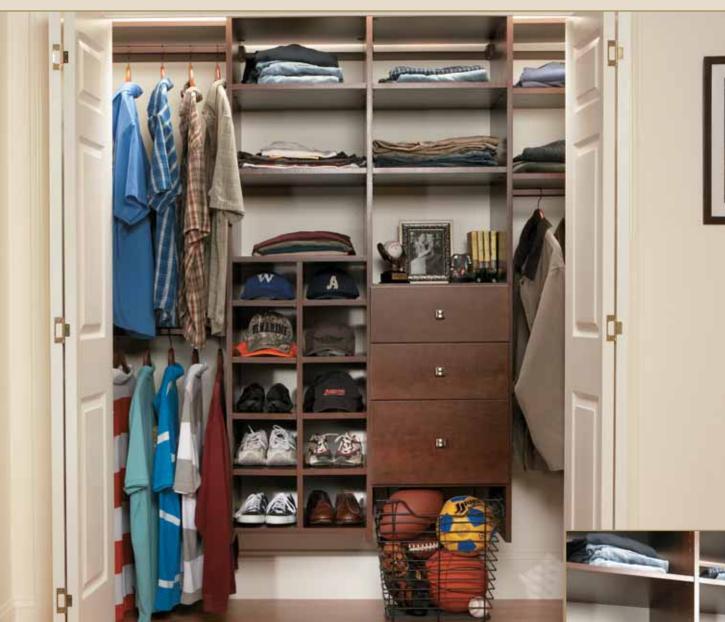

# Teen Reach In

Milan Maple, Sienna

Metal Drawer

Wardrobe Tube and Support, Oval

## **Fundamentals**

In organized teen's room... Who would have thought it possible? Wellborn's earthy Sienna on maple paired with Milan's clean lines establishes a refined aesthetic that fits any design style. With well defined use of space, this closet features adjustable shelves, multiple hanging sections, built-in cubbies and chest of drawers. Off-the-floor construction provides additional versatility for this closet designed to bring order to the chaos.

Adjustable Shelves and Triple Drawer Stack