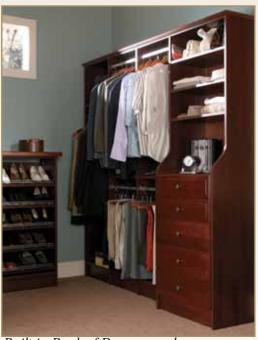

## Stylish Basics

Itart your day with a relaxed pace in this understated closet where clutter is a thing of the past. Wellborn's Autumn Spice on cherry mixed with the harmonious lines of Madison Square form the perfect backdrop to help you put your best foot forward. Variety is the spice of life in this space with a hidden hamper, pullout baskets, shoe shelves and a built in bank of drawers. Add an island perfect for packing for that next travel adventure, and you are well on your way with not a moment lost, because everything is in it's place.

Cap Moulding

Tilt Out Hamper

Madison Square Cherry, Autumn Spice

Built in Bank of Drawers and Adjustable Shelves

Demi Tall with Wire Pullout Baskets, Drawer and Shoe Fence