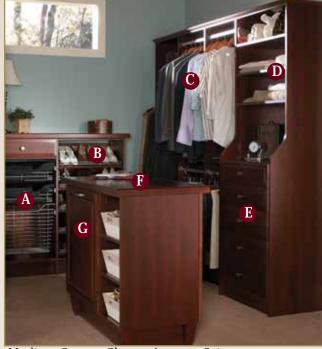

# Walk In Closet

## Stylish Basics

Itart your day with a relaxed pace in this understated closet where clutter is a thing of the past. Wellborn's Autumn Spice on cherry mixed with the harmonious lines of Madison Square form the perfect backdrop to help you put your best foot forward. Variety is the spice of life in this space with a hidden hamper, pullout baskets, shoe shelves and a built in bank of drawers. Add an island perfect for packing for that next travel adventure, and you are well on your way with not a moment lost, because everything is in it's place.

Cap Moulding

Tilt Out Hamper

Madison Square Cherry, Autumn Spice

Built in Bank of Drawers and Adjustable Shelves

Demi Tall with Wire Pullout Baskets, Drawer and Shoe Fence