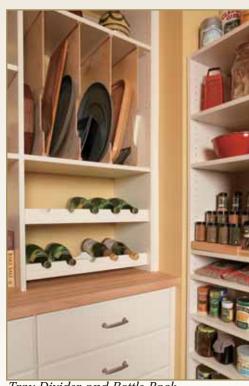

## Chef's Delight

Jake the ordinary pantry and convert it into a storage powerhouse. Combine the durability of Linen thermofoil with the elegance of Sea Spray Square for a look that will remain timeless. This is the hardest working room in the house with tray dividers, wire baskets for fruits and vegetables, drawers for linens, peg dish inserts, and bottle racks. Features such as adjustable shelves and off-the-floor construction give maximum flexibility and room for bulk storage below.

Sea Spray Square Thermofoil, Linen

Adjustable Shelves

Wire Pullout Baskets and Pegged Dish Insert in Drawer

Tray Divider and Bottle Rack